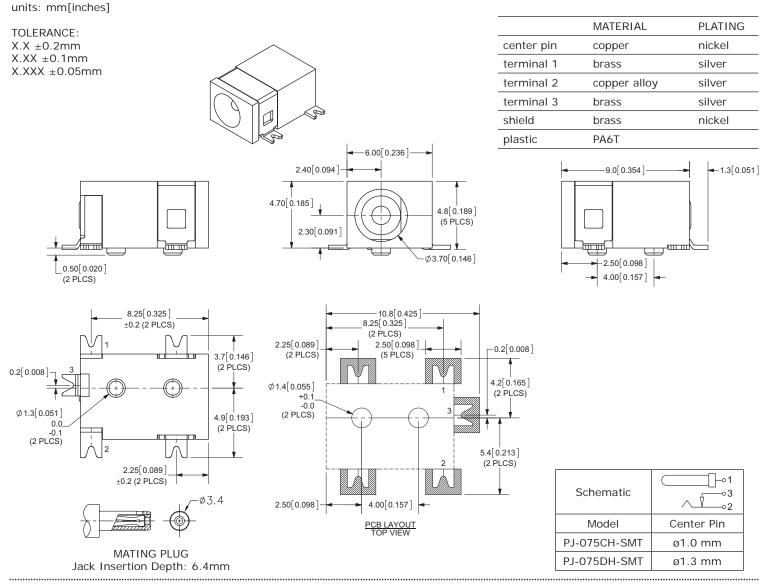

## **SPECIFICATIONS**

| parameter                 | conditions/description                                                | min | typ   | max      | units    |
|---------------------------|-----------------------------------------------------------------------|-----|-------|----------|----------|
| rated input voltage       |                                                                       |     | 16    |          | Vdc      |
| rated input current       |                                                                       |     |       | 3.5      | А        |
| contact resistance*       | between terminal and mating plug between terminal in a closed circuit |     |       | 50<br>30 | mΩ<br>mΩ |
| insulation resistance     | at 500 Vdc                                                            | 100 |       |          | MΩ       |
| voltage withstand         | at 50/60Hz for 1 minute                                               |     |       | 500      | Vac      |
| insertion/withdrawl force |                                                                       | 0.3 |       | 3        | kg       |
| terminal strength         | any direction for 10 seconds                                          |     |       | 500      | g        |
| operating temperature     |                                                                       | -25 |       | 85       | °C       |
| life                      |                                                                       |     | 5,000 |          | cycles   |