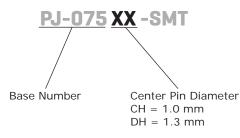

# SERIES: PJ-075-SMT | DESCRIPTION: DC POWER JACK

#### FEATURES

- low profile
- surface mount
- internal switch



.....



### **PART NUMBER KEY**



## **SPECIFICATIONS**

| parameter                 | conditions/description                                                | min | typ   | max      | units    |
|---------------------------|-----------------------------------------------------------------------|-----|-------|----------|----------|
| rated input voltage       |                                                                       |     | 16    |          | Vdc      |
| rated input current       |                                                                       |     |       | 3.5      | А        |
| contact resistance*       | between terminal and mating plug between terminal in a closed circuit |     |       | 50<br>30 | mΩ<br>mΩ |
| insulation resistance     | at 500 Vdc